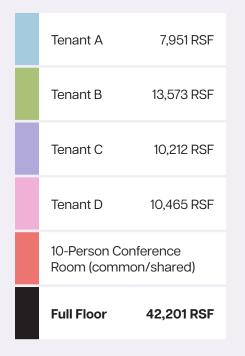

0 RSF with Multiple Divisions



Port Washington, NY

# BUILDING OVERVIEW

# 8,000 SF PRE-BUILT UNIT



- Property undergoing complete interior/exterior renovation
- Property will feature a new Long Island-inspired mural adjacent to exterior entrance
- Conference Center/Private Fitness Trainer on-site
- Boutique office building
- 42,000 RSF available with multiple divisions
- Façade and Monument Signage possible
- Outdoor café seating off building lobby

- · Concrete floors with LED lighting and windowed offices
- Corner unit with tremendous natural light
- Executive bathroom with shower
- Available immediately
- Reserved Parking-5 spaces per 1,000 RSF leased

#### Pre-Built Unit – 8,000 RSF



#### **Building Photos**



## 2nd Floor Demise Option 1









## 2nd Floor Demise Option 2









## 2nd Floor Demise Option 3











## NEWMARK BB



For more information, please contact:

Daniel Oliver 516-317-1277 dan.oliver@nmrk.com Scott Berfas 631-673-0808 scott.berfas@nmrk.com Jordan Oliver 631-673-0819 jordan.oliver@nmrk.com The information contained herein has been obtained from sources deemed reliable but has not been verified and no guarantee, warranty or representation, either express or implied, is made with respect to such information. Terms of sale or lease and availability are subject to change or withdrawal without notice.

©2024 Newmark. All Rights Reserved.