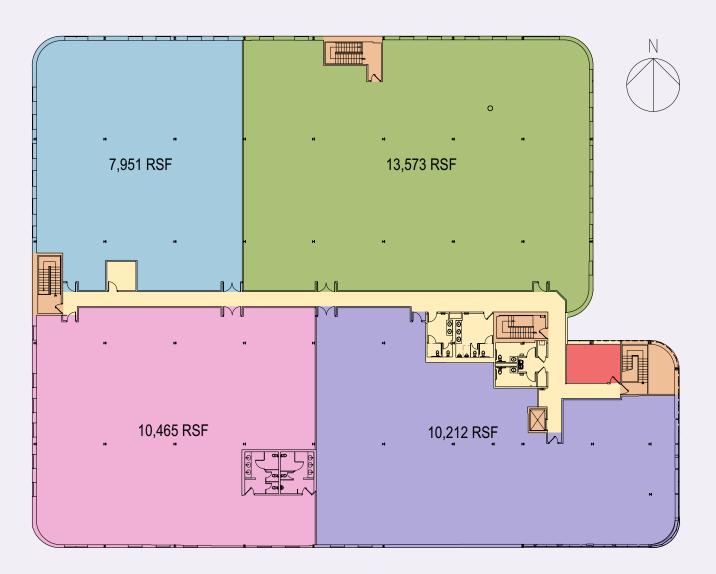

RSF with Multiple Divisions



Port Washington, NY

# BUILDING OVERVIEW

# 8,000 SF PRE-BUILT UNIT



- Property undergoing complete interior/exterior renovation
- Property will feature a new Long Island-inspired mural adjacent to exterior entrance
- Conference Center/Private Fitness Trainer on-site
- Boutique office building
- 42,000 RSF available with multiple divisions
- Façade and Monument Signage possible
- Outdoor café seating off building lobby

- · Concrete floors with LED lighting and windowed offices
- Corner unit with tremendous natural light
- Executive bathroom with shower
- Available immediately
- Reserved Parking-5 spaces per 1,000 RSF leased

#### Pre-Built Unit – 8,000 RSF



#### **Building Photos**



## 2nd Floor Demise Option 1









## 2nd Floor Demise Option 2









## 2nd Floor Demise Option 3











## NEWMARK BB



For more information, please contact:

Daniel Oliver 516-317-1277 dan.oliver@nmrk.com Scott Berfas 631-673-0808 scott.berfas@nmrk.com Jordan Oliver 631-673-0819 jordan.oliver@nmrk.com The information contained herein has been obtained from sources deemed reliable but has not been verified and no guarantee, warranty or representation, either express or implied, is made with respect to such information. Terms of sale or lease and availability are subject to change or withdrawal without notice.

©2024 Newmark. All Rights Reserved.