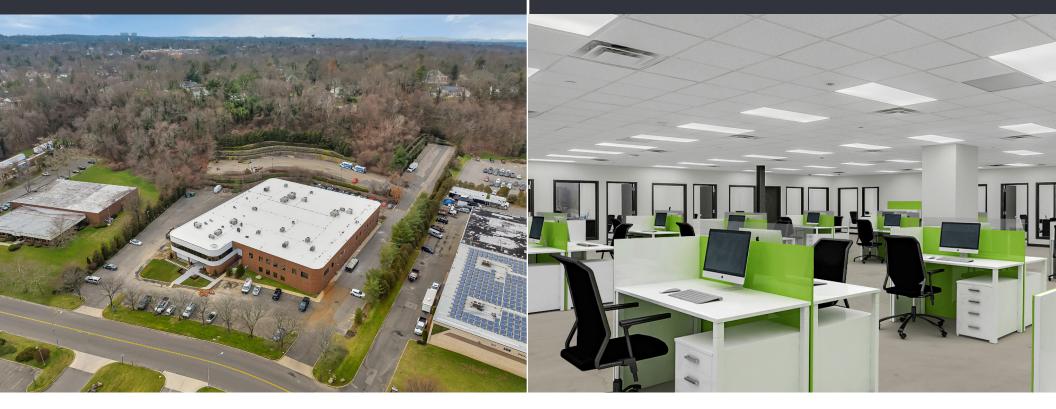

## Boutique Office Building For Lease

Up to 42,000 RSF with Multiple Divisions



Port Washington, NY

# BUILDING OVERVIEW

# 8,000 SF PRE-BUILT UNIT



- Property undergoing complete interior/exterior renovation
- Property will feature a new Long Island-inspired mural adjacent to exterior entrance
- Conference Center/Private Fitness Trainer on-site
- Boutique office building
- 42,000 RSF available with multiple divisions
- Façade and Monument Signage possible
- Outdoor café seating off building lobby

- · Concrete floors with LED lighting and windowed offices
- Corner unit with tremendous natural light
- Executive bathroom with shower
- Available immediately
- Reserved Parking-5 spaces per 1,000 RSF leased

#### Pre-Built Unit – 8,000 RSF



#### **Building Photos**



## 2nd Floor Demise Option 1









## 2nd Floor Demise Option 2









## 2nd Floor Demise Option 3











## NEWMARK BB



For more information, please contact: