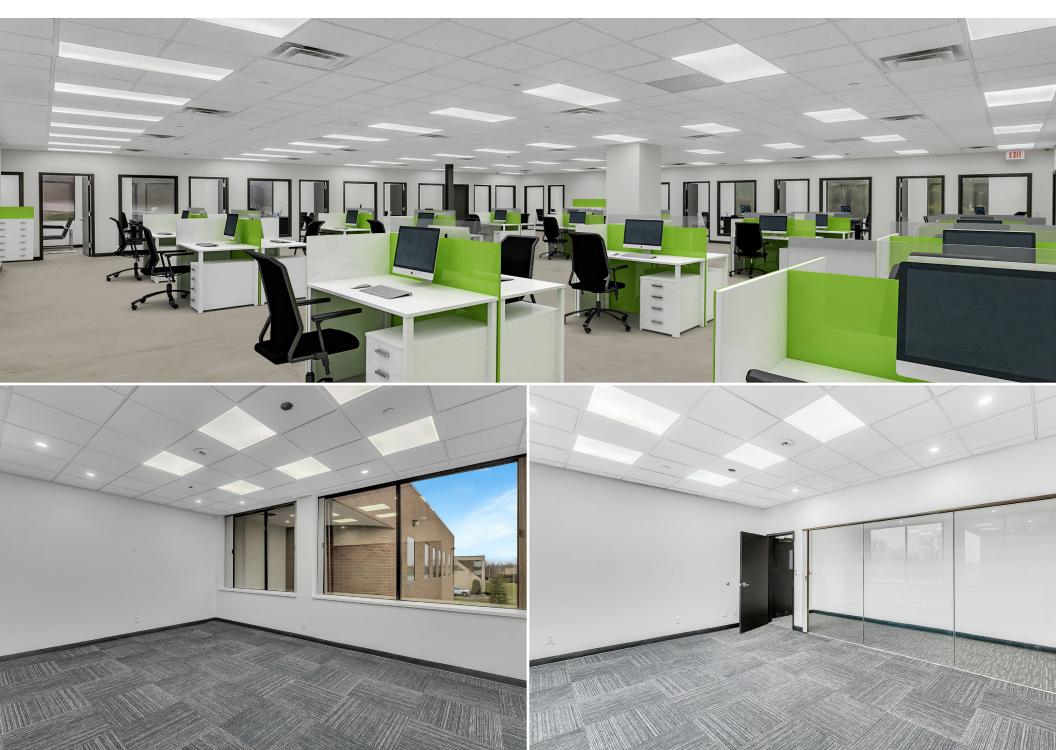

- · Concrete floors with LED lighting and windowed offices
- Corner unit with tremendous natural light
- Executive bathroom with shower
- Available immediately
- Reserved Parking-5 spaces per 1,000 RSF leased

#### Pre-Built Unit – 8,000 RSF

#### **Building Photos**