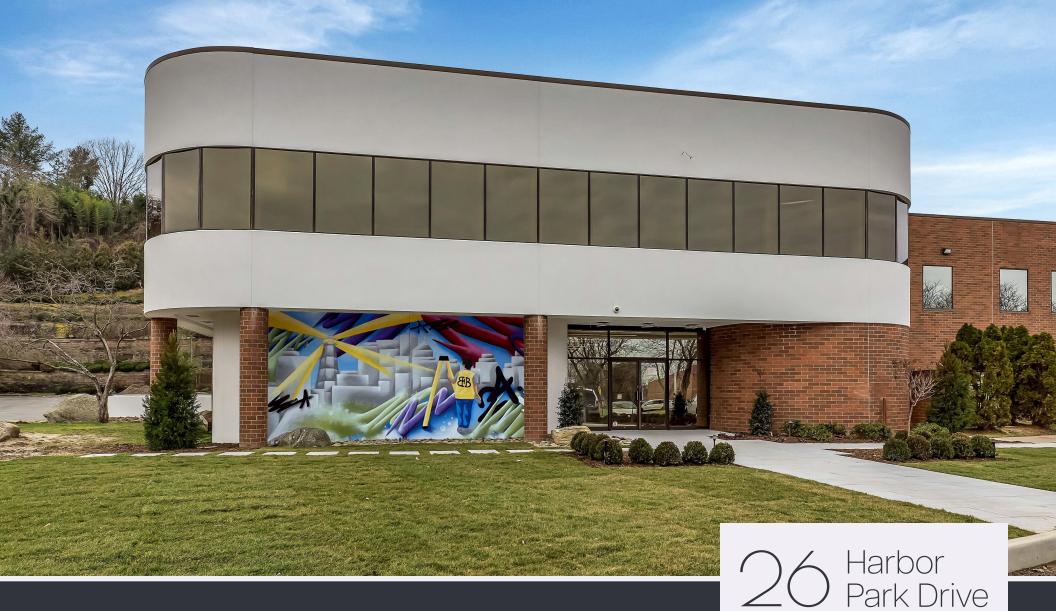

## Boutique Office Building For Lease

Up to 42,000 RSF with Multiple Divisions

Port Washington, NY

# BUILDING OVERVIEW

# 8,000 SF PRE-BUILT UNIT

- Property undergoing complete interior/exterior renovation
- Property will feature a new Long Island-inspired mural adjacent to exterior entrance
- Conference Center/Private Fitness Trainer on-site
- Boutique office building
- 42,000 RSF available with multiple divisions
- Façade and Monument Signage possible
- Outdoor café seating off building lobby