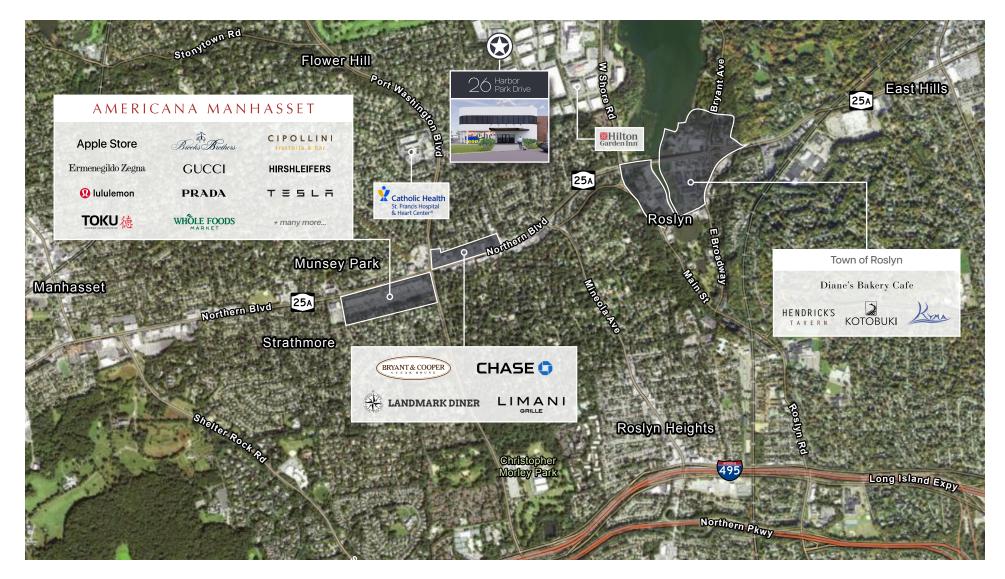

on, NY

# BUILDING OVERVIEW

# 8,000 SF PRE-BUILT UNIT



- Property undergoing complete interior/exterior renovation
- Property will feature a new Long Island-inspired mural adjacent to exterior entrance
- Conference Center/Private Fitness Trainer on-site
- Boutique office building
- 42,000 RSF available with multiple divisions
- Façade and Monument Signage possible
- Outdoor café seating off building lobby

- · Concrete floors with LED lighting and windowed offices
- Corner unit with tremendous natural light
- Executive bathroom with shower
- Available immediately
- Reserved Parking-5 spaces per 1,000 RSF leased

#### Pre-Built Unit – 8,000 RSF



#### **Building Photos**



## 2nd Floor Demise Option 1









## 2nd Floor Demise Option 2









## 2nd Floor Demise Option 3











## NEWMARK BB



For more information, please contact:

Daniel Oliver 516-317-1277 dan.oliver@nmrk.com Scott Berfas 631-673-0808 scott.berfas@nmrk.com Jordan Oliver 631-673-0819 jordan.oliver@nmrk.com The information contained herein has been obtained from sources deemed reliable but has not been verified and no guarantee, warranty or representation, either express or implied, is made with respect to such information. Terms of sale or lease and availability are subject to change or withdrawal without notice.

©2024 Newmark. All Rights Reserved.