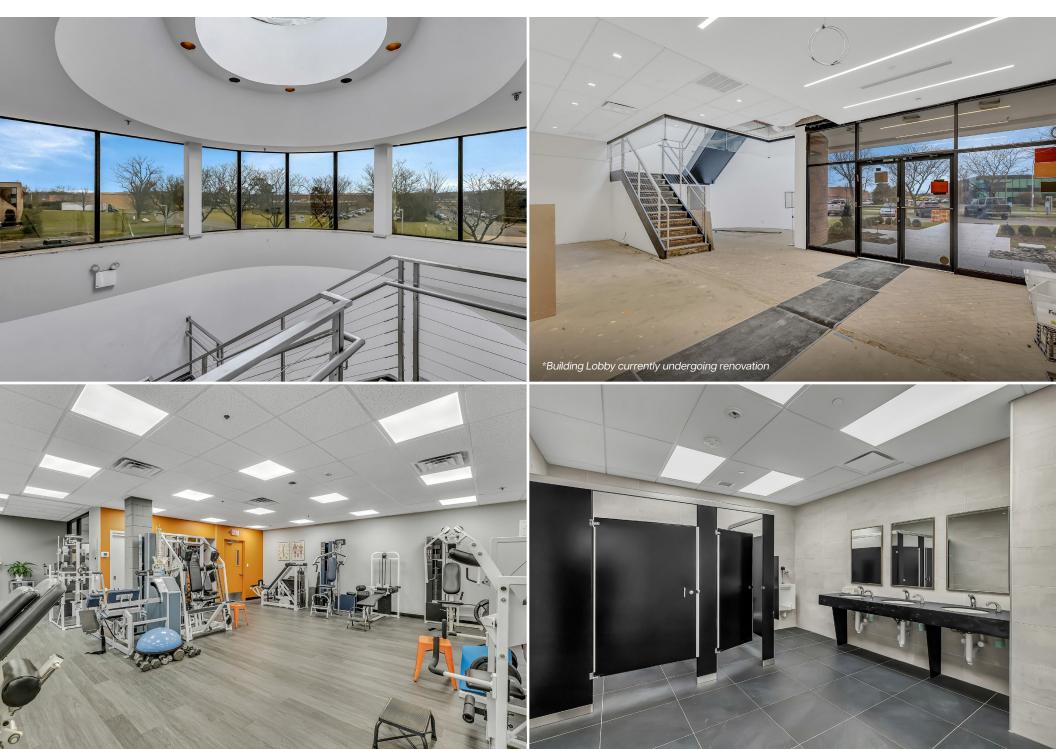

# 8,000 SF PRE-BUILT UNIT

- Property undergoing complete interior/exterior renovation
- Property will feature a new Long Island-inspired mural adjacent to exterior entrance
- Conference Center/Private Fitness Trainer on-site
- Boutique office building
- 42,000 RSF available with multiple divisions
- Façade and Monument Signage possible
- Outdoor café seating off building lobby

#### **Building Photos**