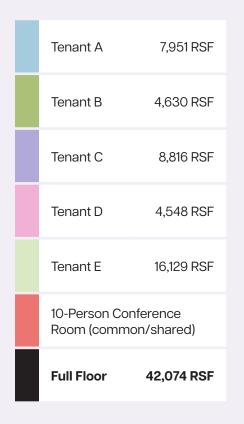

Office Building For Lease

Up to 42,000 RSF with Multiple Divisions



Port Washington, NY

# BUILDING OVERVIEW

# 8,000 SF PRE-BUILT UNIT



- Property undergoing complete interior/exterior renovation
- Property will feature a new Long Island-inspired mural adjacent to exterior entrance
- Conference Center/Private Fitness Trainer on-site
- Boutique office building
- 42,000 RSF available with multiple divisions
- Façade and Monument Signage possible
- Outdoor café seating off building lobby

- · Concrete floors with LED lighting and windowed offices
- Corner unit with tremendous natural light
- Executive bathroom with shower
- Available immediately
- Reserved Parking-5 spaces per 1,000 RSF leased

#### Pre-Built Unit – 8,000 RSF



#### **Building Photos**



## 2nd Floor Demise Option 1









## 2nd Floor Demise Option 2









## 2nd Floor Demise Option 3











## NEWMARK BB



For more information, please contact:

Daniel Oliver 516-317-1277 dan.oliver@nmrk.com Scott Berfas 631-673-0808 scott.berfas@nmrk.com Jordan Oliver 631-673-0819 jordan.oliver@nmrk.com The information contained herein has been obtained from sources deemed reliable but has not been verified and no guarantee, warranty or representation, either express or implied, is made with respect to such information. Terms of sale or lease and availability are subject to change or withdrawal without notice.

©2024 Newmark. All Rights Reserved.