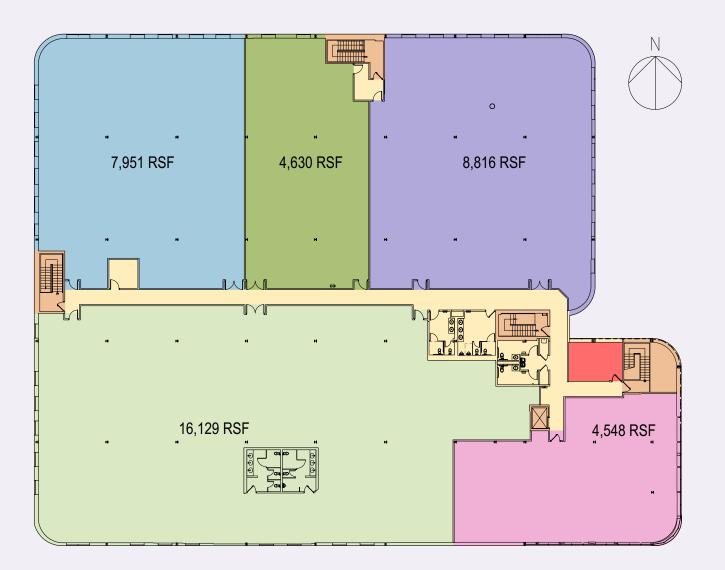

fice Building For Lease

Up to 42,000 RSF with Multiple Divisions



Port Washington, NY

# BUILDING OVERVIEW

# 8,000 SF PRE-BUILT UNIT



- Property undergoing complete interior/exterior renovation
- Property will feature a new Long Island-inspired mural adjacent to exterior entrance
- Conference Center/Private Fitness Trainer on-site
- Boutique office building
- 42,000 RSF available with multiple divisions
- Façade and Monument Signage possible
- Outdoor café seating off building lobby

- · Concrete floors with LED lighting and windowed offices
- Corner unit with tremendous natural light
- Executive bathroom with shower
- Available immediately
- Reserved Parking-5 spaces per 1,000 RSF leased

#### Pre-Built Unit – 8,000 RSF



#### **Building Photos**



## 2nd Floor Demise Option 1









## 2nd Floor Demise Option 2









## 2nd Floor Demise Option 3











## NEWMARK BB



For more information, please contact:

Daniel Oliver 516-317-1277 dan.oliver@nmrk.com Scott Berfas 631-673-0808 scott.berfas@nmrk.com Jordan Oliver 631-673-0819 jordan.oliver@nmrk.com The information contained herein has been obtained from sources deemed reliable but has not been verified and no guarantee, warranty or representation, either express or implied, is made with respect to such information. Terms of sale or lease and availability are subject to change or withdrawal without notice.

©2024 Newmark. All Rights Reserved.